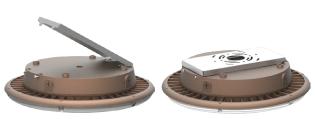

## **MOUNTING OPTIONS**

- Pendant 1/2" Threaded pendant can be mounted through 1/2" coin plug on top of fixture (Supplied by other)
- Quick Mount Bracket Standard for base of installation when surface mounting to either the ceiling or junction box
- TB Trunnion Mount Bracket

**Quick Mount Bracket** 

**Trunnion Mount Bracket** 