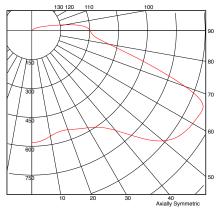

### UFO-40WLED-UNIV-40

| SUMMARY DATA            |            |
|-------------------------|------------|
| HEMISPHERES TESTED:     | BOTH       |
| EFFICIENCY (Downlight): | 90.2 %     |
| EFFICIENCY (Uplight):   | 9.8 %      |
| ROADWAY CLASSIFICATION: | TYPE V     |
| CUTOFF CLASSIFICATION:  | NON CUTOFF |
| LUMENS:                 | 4,718      |
| INPUT WATTS:            | 43         |

#### CANDELA PLOT

Photometric values based upon tests performed in compliance w/ LM-79. Download IES files at www.ilp-inc.com