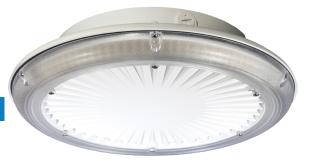

## **MOUNTING OPTIONS**

- Pendant 1/2" Threaded pendant can be mounted through 1/2" coin plug on top of fixture (Supplied by other)
- Quick Mount Bracket Standard for base of installation when surface mounting to either the ceiling or junction box
- TB Trunnion Mount Bracket

**Quick Mount Bracket** 

**Trunnion Mount Bracket** 