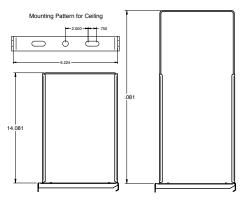

## **MOUNTING OPTIONS**

- Pendant 1/2" Threaded pendant can be mounted through 1/2" coin plug on top of fixture (Supplied by other)
- Quick Mount Bracket Standard for base of installation when surface mounting to either the ceiling or junction box
- TB Trunnion Mount Bracket

**Quick Mount Bracket** 

**Trunnion Mount Bracket** 