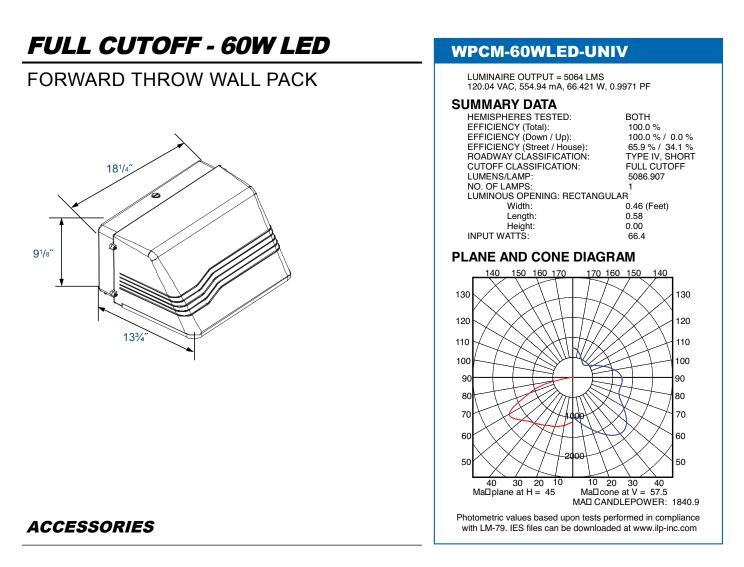

#### LED SYSTEM

| Board (CREE Chips)                 | 4 x 6         |
|------------------------------------|---------------|
| Calculated L <sub>70</sub> (TM-21) | 134,000 hours |
| Delivered Lumens                   | 5,248 lm      |
| Total Input Watts                  | 66.7 W        |
| Luminaire Efficacy Rating (LER)    | 78.7 lm/W     |
| Correlated Color Temperature (CCT) | 5000 K        |
| Color Rendering Index (CRI)        | 69.1          |
| Max Ambient Temp                   | 127°F         |
| Universal Driver                   | 120-277 V     |

LED System data above based on WPCM-60WLED-UNIV-5000K

LED Lumen Maintenance Estimates based on TM-21 projections for the light source at 25°C ambient