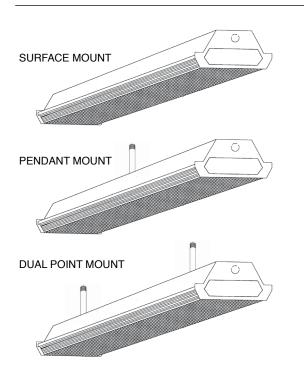

kup<br>2W LED Factory Installed Dim W/ Occ. Sensor<br>Preset Bi-level Dim Sensor (xx=% eg. 20,30)<br>EasySense Control<br>Sensor Ready Driver For ES<br>Pre-Installed App On Control Device |

\*Battery Backup Options See Field Installed LED BB Sheet.

## 8FT SHALLOW WRAP - 40W LED

## COMMERCIAL



- 0.100

3.523

#### LUMINAIRE OUTPUT = 5448 LMS 120.0V 0.3579A 42.87W PF=0.998 SUMMARY DATA HEMISPHERES TESTED: BOTH EFFICIENCY (Total): 100.0% EFFICIENCY (Down / Up): 99.1%/0.9% EFFICIENCY (Street / House): 50.0% / 50.0% ROADWAY CLASSIFICATION: TYPE V CUTOFF CUTOFF CLASSIFICATION: LUMENS/LAMP: 5448.828 NO. OF LAMPS: 1 LUMINOUS OPENING: RECTANGULAR: Width: 0.67 (Feet)

8.00

0.13

42.87

FWS8-40WLED-UNIV-40

#### PLANE AND CONE DIAGRAM

Length: Height:

INPUT WATTS:



### **MOUNTING OPTIONS**