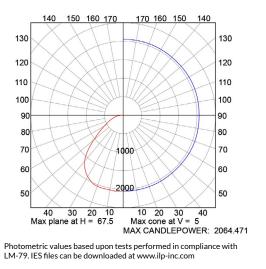

#### LUMINAIRE OUTPUT = 5448 LMS 120.0V 0.3579A 42.87W PF=0.998 SUMMARY DATA HEMISPHERES TESTED: BOTH EFFICIENCY (Total): 100.0% EFFICIENCY (Down / Up): 99.1%/0.9% EFFICIENCY (Street / House): 50.0% / 50.0% ROADWAY CLASSIFICATION: TYPE V CUTOFF CUTOFF CLASSIFICATION: LUMENS/LAMP: 5448.828 NO. OF LAMPS: 1 LUMINOUS OPENING: RECTANGULAR: Width: 0.67 (Feet)

#### PLANE AND CONE DIAGRAM

Length: Height:

INPUT WATTS: