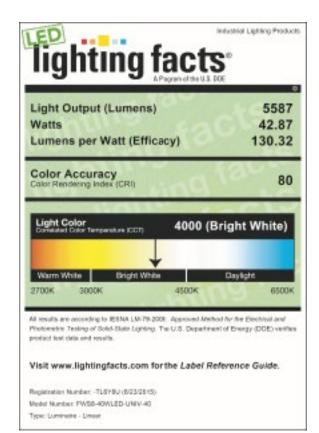

| Project Name:   |               |
|-----------------|---------------|
| Catalog Number: | Fixture Type: |
| Volts/Watts:    | Lamps/Board:  |

>100K

43 W

5,628 lm

131 lm/W

120-277 V

5000 K

>80

LED SYSTEM Calculated L<sub>70</sub> (TM-21)

**Delivered Lumens** 

Max Ambient Temp

Universal Driver

Luminaire Efficacy Rating (LER)

LED System data above based on FWS-70WLED-UNIV-40

Color Rendering Index (CRI)

Correlated Color Temperature (CCT)

**Total Input Watts** 

DesignLights Consortium® Premium Qualified Luminaire

LED Lumen Maintenance Estimates based on TM-21 projections for the light source at 25°C ambient