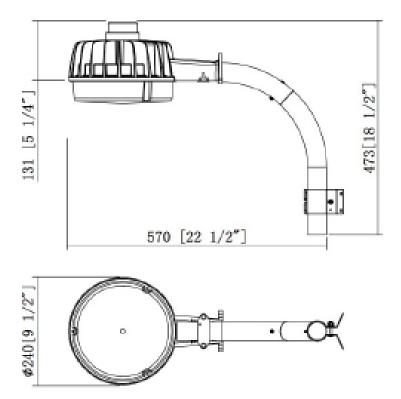

(CRI)        | >70        |  |  |  |
| Ambient Temperature Range          | -4°F-115°F |  |  |  |
| Universal Driver                   | 120-277 V  |  |  |  |
| 1 5 D O                            |            |  |  |  |

LED System data above based on D2D-50WLED-UNIV-40.

LED Lumen Maintenance Estimates based on TM-21 projections for the light source at 25 °C ambient.

|  |  |  |  | E: |
|--|--|--|--|----|
|  |  |  |  |    |
|  |  |  |  |    |
|  |  |  |  |    |

|  | Series | Watts | Driver | Color | Description |
|--|--------|-------|--------|-------|-------------|
|  |        |       |        | _     |             |

☑ D2D Dusk to Dawn ☑ 50WLED ☑ UNIV 120-277 V Driver ☑ 40 Dusk To Dawn With Photocontrol And Conduit Arm (251/4"/64mm)

## **DUSK TO DAWN - 50W LED**

### **LINE DRAWING**



#### **MOUNTING OPTIONS**

- Direct Mounting to Wall or Vertical Surface
- Arm Mount Luminaire to Wall or Vertical Surface Use With Supplied Two Section Pipe Arm



Extension Arm (Included)

### **DUSK TO DAWN - 50W LED**

### **PHOTOMETRIC REPORT**