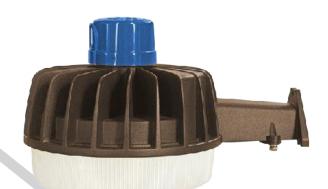

# **DUSK TO DAWN - 50W LED**

#### **FEATURES**

- · Die Cast Aluminum Housing
- · Bronze Architectural Powder Coat Finish
- Opal Acrylic Lens
- 4000K
- Rated for Wet Locations
- Installs With or Without Arm (Included)
- Universal Voltage (120V 277V)
- Supplied with Twist Lock Photocell for 120V 277V
- 5 Year Warranty
- · DesignLights Consortium® Qualified Luminaire

#### **SUITABLE APPLICATIONS**

- Barns
- Buildings
- General Area Lighting
- Pedestrian Walkways

| RE   | PL    | AC  | E | S  |  |
|------|-------|-----|---|----|--|
| 150\ | N - 2 | 250 | W | ΜH |  |

| LED SYSTEMS INFO                   | CAL        |  |  |  |
|------------------------------------|------------|--|--|--|
| Calculated L <sub>70</sub> (TM-21) | >50K       |  |  |  |
| Delivered Lumens                   | 4,786 lm   |  |  |  |
| Total Input Watts                  | 49 W       |  |  |  |
| Luminaire Efficacy Rating (LER)    | 98 lm/W    |  |  |  |
| Correlated Color Temperature (CCT) | 4000K      |  |  |  |
| Color Rendering Index (CRI)        | >70        |  |  |  |
| Ambient Temperature Range          | -4°F-115°F |  |  |  |
| Universal Driver                   | 120-277 V  |  |  |  |
| 1 5 D O                            |            |  |  |  |