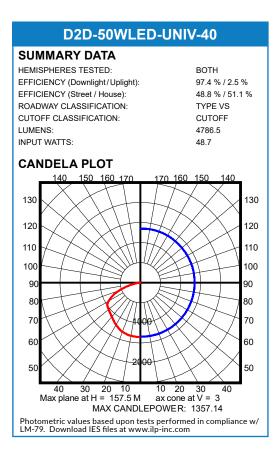

LED System data above based on D2D-50WLED-UNIV-40.

LED Lumen Maintenance Estimates based on TM-21 projections for the light source at 25 °C ambient.

|  |  |  |  | E: |
|--|--|--|--|----|
|  |  |  |  |    |
|  |  |  |  |    |
|  |  |  |  |    |

### **PHOTOMETRIC REPORT**