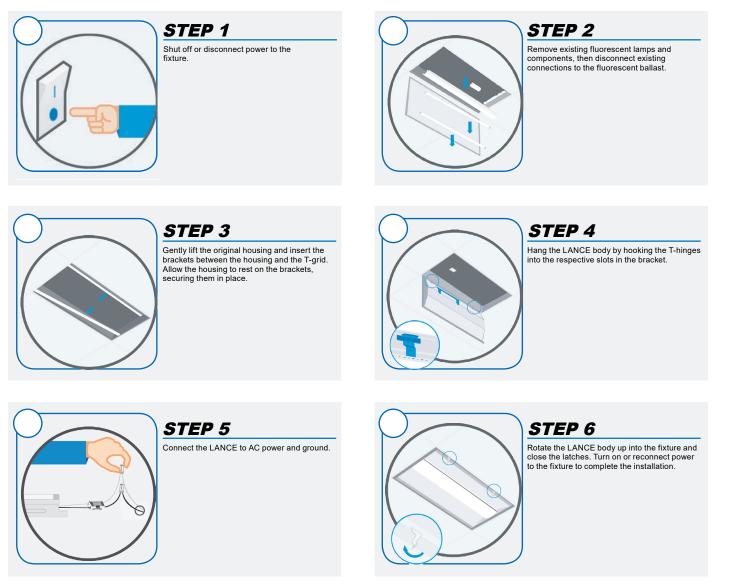

#### **INSTALLATION INSTRUCTIONS**

ILP Recommends a Test Install be Performed Prior to Placing Order.