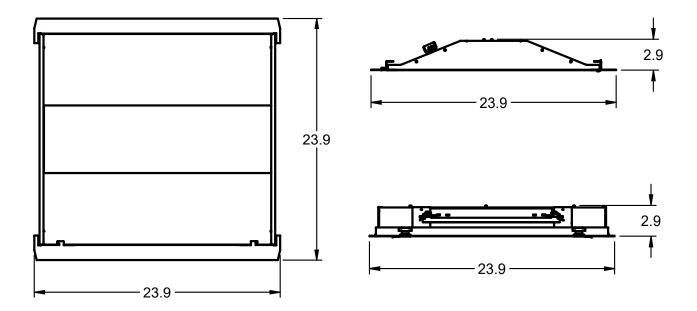

|        |                      |       | FI/ILBCP10 <sup>†</sup> | Factory Installed 10W LED Battery Backup              |
|                                   |        |                      |       | FI/ILBCP12 <sup>†</sup> | Factory Installed 12W LED Battery Backup              |
|                                   |        |                      |       | SD480*                  | 480V Step Down Transformer                            |
|                                   |        |                      |       | SD347*                  | 347V Step Down Transformer                            |



BB performance data available on field installed LED BB Sheet Does not qualify for DLC

## LANCE 2'X 2' - 90CRI

### LED - LATCH AND CLOSE

#### LINE DRAWINGS



### **MOUNTING OPTIONS**

.

Universal Mounting Bracket

## LANCE 2'X 2' - 90CRI

#### LED - LATCH AND CLOSE

#### **INSTALLATION INSTRUCTIONS**



ILP Recommends a Test Install be Performed Prior to Placing Order.