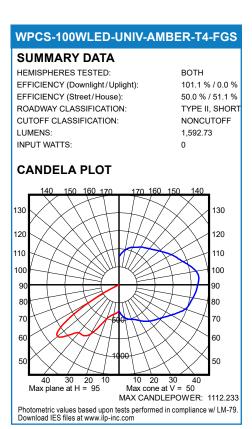

#### **SUITABLE APPLICATIONS**

- Parking Lots
- Hotels
- Beachfront Buildings
- Retail
- Pathways
- Shopping Centers
- Pool Decks
- Condominium

| LED SYSTEMS INFO                                                                                                                                                        | FWC |           |  |  |  |
|-------------------------------------------------------------------------------------------------------------------------------------------------------------------------|-----|-----------|--|--|--|
| Calculated L <sub>70</sub>                                                                                                                                              | œ   | >33.3K    |  |  |  |
| Delivered Lumens                                                                                                                                                        | BE  | 1,593 lm  |  |  |  |
| Total Input Watts                                                                                                                                                       | AMB | 100 W     |  |  |  |
| Maximum Ambient Temperature                                                                                                                                             |     | 101°F     |  |  |  |
| Universal Driver                                                                                                                                                        |     | 120-277 V |  |  |  |
| LED system data above is based on scaled Goniphotometer results.  Note: IES file available for FWC configuration.  Note: FWC has T4 optics and FGS as standard options. |     |           |  |  |  |