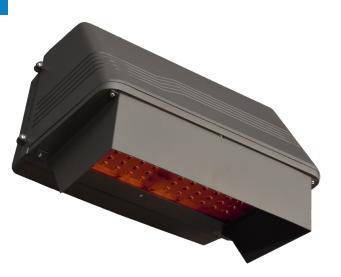

# **AMBER FULL CUTOFF WALL PACK - FWC 100W**

#### **FEATURES**

- · Bronze die-cast aluminum housing
- · Hinged full cutoff front frame
- ½" Coin plugs with o-rings for conduit or optional photocell
- Textured architectural bronze powdercoat finish over a chromate conversion coating
- · Cast-in template for mounting directly over a 4" recessed outlet box
- Amber LEDs 585-595 nm Dominant Wave Length
- Front Side Glare Shield (FGS)
- · ETL Listed for wet locations
- · Dark Sky Compliant
- · Custom colors available upon request
- 5 Year warranty