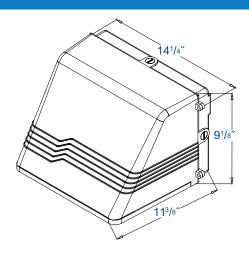

|       |             |         |             | 10W LED Factory Installed Battery Backup |
|                            |         |                      |       |             |         | FI/ILBCP012 | 12W LED Factory Installed Battery Backup |
|                            |         |                      |       |             |         | LEDBBCT     | -4°F - 80°F 10W Battery Backup           |
|                            |         |                      |       |             |         | SD480V      | 480V Step Down Transformer               |
|                            |         |                      |       |             |         | SD347V      | 347V Step Down                           |

# **AMBER FULL CUTOFF WALL PACK-FWC 100W**

#### **OUTDOOR**

### **LINE DRAWING**