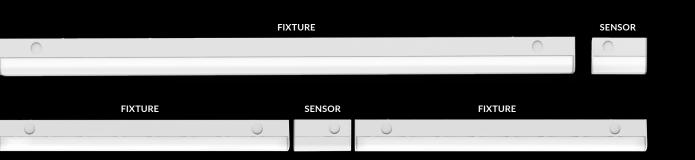

#### **QWIKLINK SENSOR**

Remote programmed field installed QWIKLINK sensor integrates with single or multiple fixtures for occupancy and photocell controls. Utilizing the included QWIKLINK connector allows the sensor to be installed within seconds with no additional wiring required in the field. The sensor mounts on the end of the fixture and can be placed in any location along a 64ft run to provide optimal motion sensing and energy savings.