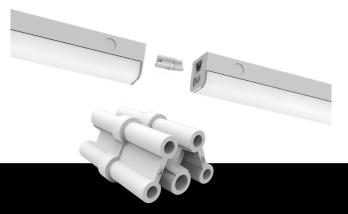

#### QWIKLINK CONNECTOR

Allows for toolless and seamless connection up to 64 linear feet per electrical power entry. QWIKLINK connection provides 0-10V dimming connection between fixtures. One QWIKLINK connector included with every fixture.

#### **QWIKLINK SENSOR**

Remote programmed field installed QWIKLINK sensor integrates with single or multiple fixtures for occupancy and photocell controls. Utilizing the included QWIKLINK connector allows the sensor to be installed within seconds with no additional wiring required in the field. The sensor mounts on the end of the fixture and can be placed in any location along a 64ft run to provide optimal motion sensing and energy savings.