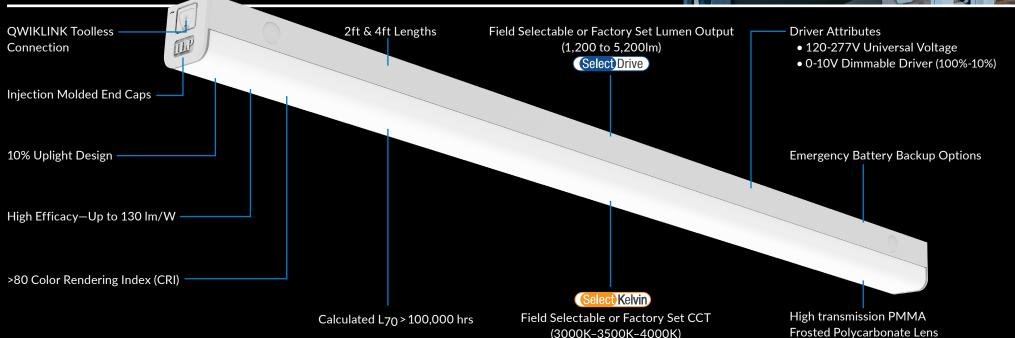

# Sleek, Slender & the Most Versatile

strip luminaire on the market today. QWIKLINK's standard field selectable Lumen and CCT features provide complete flexibility at your fingertips. Utilize its toolless QWIKLINK connector for uninterrupted, continuous row illumination up to 64 linear feet with only one electrical power entry. These features drastically reduce installation time and increase project efficiencies. With these adaptable and robust features, QWIKLINK is the optimal choice for any interior linear environment.