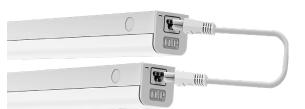

#### **QWIKLINK CABLE**

Available in 7.9" (QL20) & 60" (QL150) lengths allow for angled, corner & distant fixture connections.

#### QWIKLINK CONNECTOR

Allows for toolless and seamless connection up to 64 linear feet per electrical power entry. QWIKLINK connection provides 0-10V dimming connection between fixtures. One QWIKLINK connector included with every fixture.