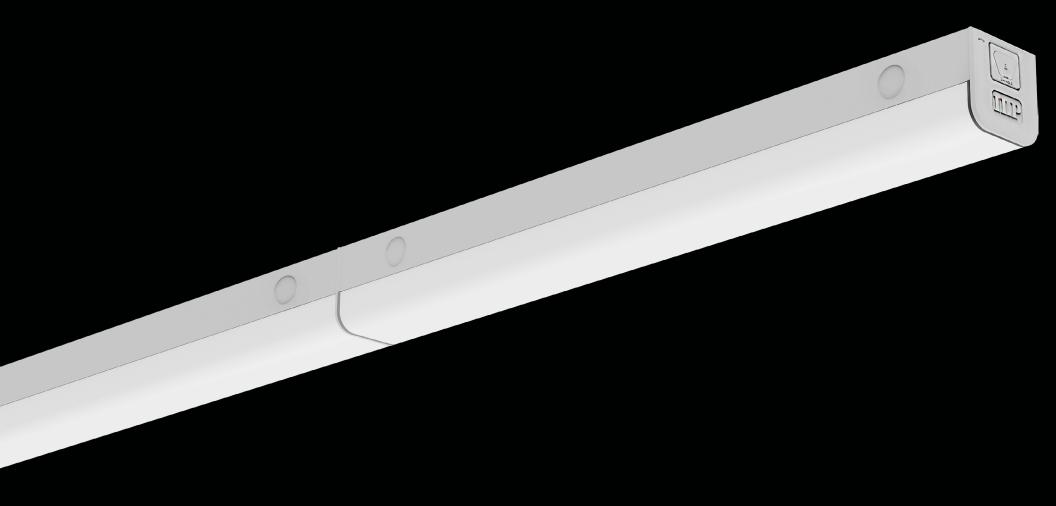

# Sleek, Slender & the Most Versatile

strip luminaire on the market today. QWIKLINK's standard field selectable Lumen and CCT features provide complete flexibility at your fingertips. Utilize its toolless QWIKLINK connector for uninterrupted, continuous row illumination up to 64 linear feet with only one electrical power entry. These features drastically reduce installation time and increase project efficiencies. With these adaptable and robust features, QWIKLINK is the optimal choice for any interior linear environment.