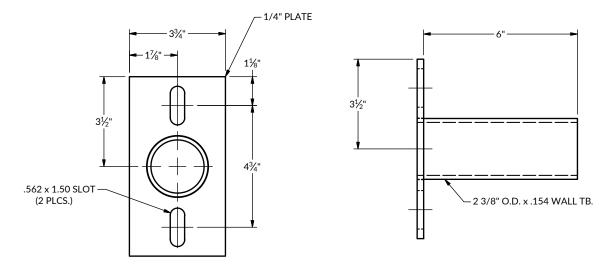

cket for wood, steel, or concrete poles
- Body is steel tube constructed from A500 Grade B Steel
- Slotted to bolt onto existing pole mounting holes
- Alternate arm lengths available, consult factory
- Weight: 6 lbs
- Max luminaire weight: 100 lbs
- Coated with a durable polyester powder coat finish to withstand extreme weather changes without cracking or peeling (Consult Factory for custom colors)
- 5-Year warranty

#### **COMPATIBLE WITH**

- AL
- SAS
- SAM
- VFM
- VFL
- VFX
- VAS
- VAM

#### **ORDERING GUIDE:**

| SERIES | Т | ENON | FIN | SH     |
|--------|---|------|-----|--------|
| ST2    | 6 | 6"   | BRZ | Bronze |
|        |   |      | BLK | Black  |
|        |   |      | SLV | Silver |
|        |   |      | WHT | White  |
|        |   |      |     |        |

### LINE DRAWINGS



## FACTORY SELECT COLOR GUIDE



COLORS SHOWN ABOVE ARE TO BE USED AS REFERENCE, NOT EXACT MATCH. PLEASE REQUEST PAINT CHIPS FOR EXACT MATCH.