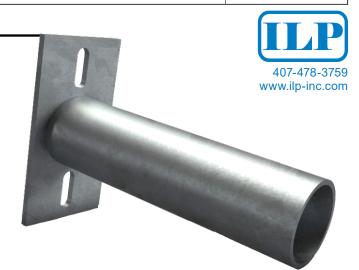

# SIDE TENON BRACKET

#### **FEATURES**

- Single luminaire mounting bracket for wood, steel, or concrete poles
- Body is steel tube constructed from A500 Grade B Steel
- Slotted to bolt onto existing pole mounting holes
- Alternate arm lengths available, consult factory
- Weight: 6 lbs
- Max luminaire weight: 100 lbs
- Coated with a durable polyester powder coat finish to withstand extreme weather changes without cracking or peeling (Consult Factory for custom colors)
- 5-Year warranty