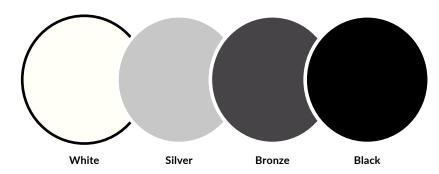

#### **ORDERING GUIDE:**

| SERIES | Т | ENON | FIN | SH     |
|--------|---|------|-----|--------|
| ST2    | 6 | 6"   | BRZ | Bronze |
|        |   |      | BLK | Black  |
|        |   |      | SLV | Silver |
|        |   |      | WHT | White  |
|        |   |      |     |        |

## FACTORY SELECT COLOR GUIDE

COLORS SHOWN ABOVE ARE TO BE USED AS REFERENCE, NOT EXACT MATCH. PLEASE REQUEST PAINT CHIPS FOR EXACT MATCH.