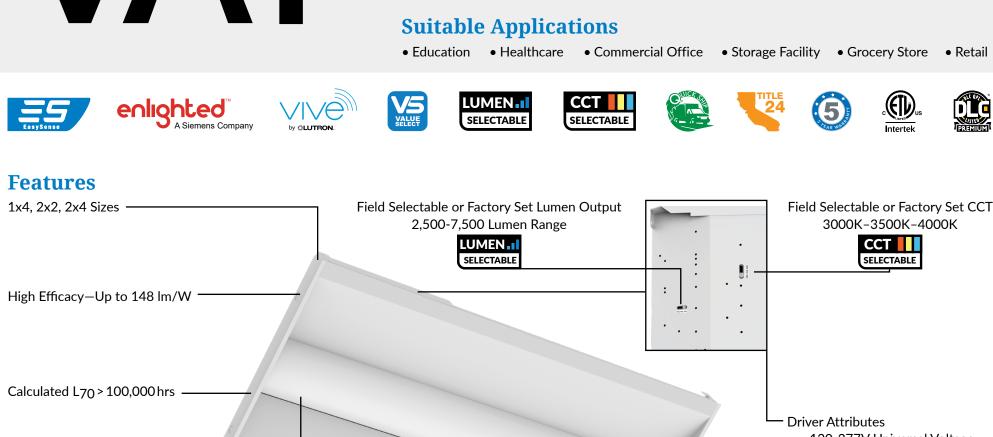

VOLUMETRIC ADJUSTABLE TROFFR

**VOLUMETRIC TROFFER** 

High Transmission PMMA Frosted Polycarbonate Lens

Matte White Post Paint Finish for

**Uniform Indirect Illumination** 

The VAT by ILP is a feature rich quick ship Volumetric Troffer at an affordable price. Field Selectable or Factory Set Lumen and CCT features provide flexibility when needed most. Pair the fixture with one of the various controls options for maximum energy savings and high end grouping features all while still maintaining the CCT selectable function for complete field optimization. These features combined with various sizes, mounting options, energy saving high efficiency and extremely long lifetime make the VAT the ideal solution for any troffer application.

Wireless Connected Controls Options

Maintain CCT Selectable Feature

- 120-277V Universal Voltage
- 0-10V Dimmable (100%-10%)

Recessed, Flange &

**Surface Mount Options** 

## **Mounting Options**

Drivers

。347V

Sensor Ready

Bi-Level Dimming

**Wireless Controls Options** 

**Additional Factory Installed Options** 

- Emergency Battery Backups
- 5W 12W Options