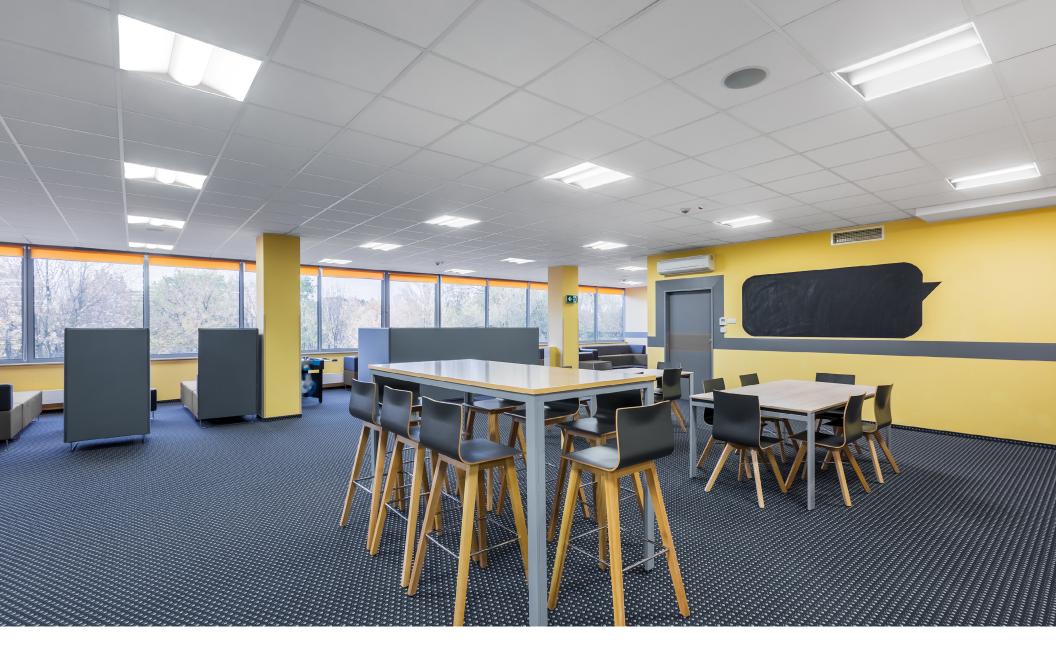

VOLUMETRIC ADJUSTABLE TROFFR

**VOLUMETRIC TROFFER** 

High Transmission PMMA Frosted Polycarbonate Lens

Matte White Post Paint Finish for

**Uniform Indirect Illumination** 

The VAT by ILP is a feature rich quick ship Volumetric Troffer at an affordable price. Field Selectable or Factory Set Lumen and CCT features provide flexibility when needed most. Pair the fixture with one of the various controls options for maximum energy savings and high end grouping features all while still maintaining the CCT selectable function for complete field optimization. These features combined with various sizes, mounting options, energy saving high efficiency and extremely long lifetime make the VAT the ideal solution for any troffer application.