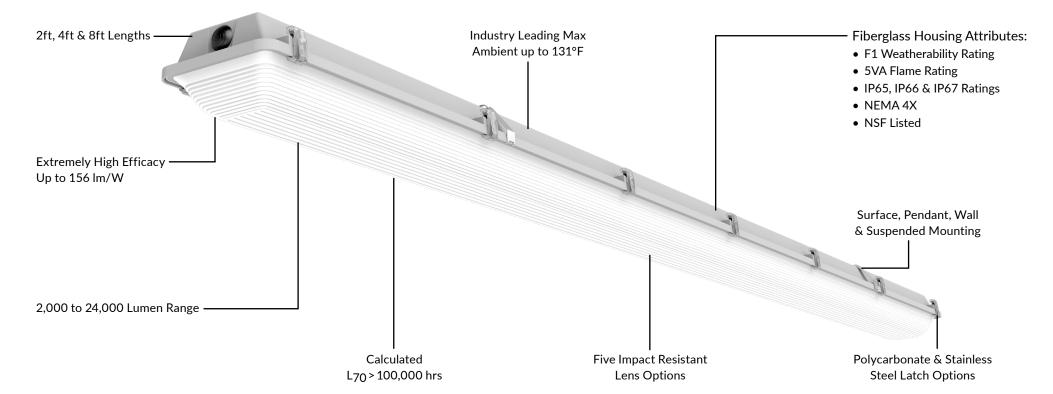

# WTZ SERIES

WTZ Series is an industry leading vapor tight luminaire robustly designed for a wide variety of environments. Its sealed and gasketed NSF listed fiberglass enclosure is easy to service and clean, ideal for maintaining a safe environment for food and beverage processing. With an enhanced feature set including industry leading ambient operating temperatures, extremely high efficiency, three scalable fixture lengths, wide lumen range, various high impact lens options and multiple mounting options make the WTZ Series the absolute luminaire for any vapor tight application.

## **Features**

## **Factory Installed Options**

- -40°F Cold Temperature Driver
- Emergency Battery Backups
- 7W to 12W Output
- -4°F Cold Temp Operation
- CEC Title 20 Compliant Options
- Generator Transfer Device
- 347V & 480V
- 10kV Surge Protector
- Stainless Steel Latches
- Tamper Proof Screws
- Threaded HUBs for Side Power Entry
- Cords
- Five Impact Resistant Lens Options
- Ribbed Frosted Acrylic Std. (RAFL)
- Shallow Clear Acrylic (SACL)
- Shallow Frosted Acrylic (SAFL)
- Shallow Clear Polycarbonate (SPCL)
- Shallow Frosted Polycarbonate (SPFL)