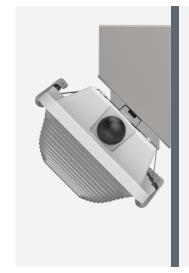

ns
- Programmable with phone app
- Wireless Scalable Design
- No Gateway Required

#### Learn More Here!

## enlighted A Siemens Company

- Three Upgradable Tier Solutions
- Occupancy, Daylight, Energy Manager & Asset Tracking Capabilities
- Wireless Scalable Design
- Gateway for Enhanced Functionality

Learn More Here!



- Individual Fixture Control
- Occupancy & Daylight Functions
- Programmable with phone app
- No Gateway Required

### Basic

- WLOS: On/Off
- WLOSPC: On/Off with Photocell
- BDxx: Preset Bi-Level Dimming
- MWS: On/Off Installed Integral
- USBD: User Selectable Bi-Level Dimming
- BDxxPC: Preset Bi-Level Dimming with Photocell
- MWUSBD: User Selectable Bi-Level Dimming Integral

## **Mounting Options**

## Surface



## Suspended



## Pendant



## 45° Angle Wall Mount



# WTZ SERIES Narrow Linear Vapor Tight