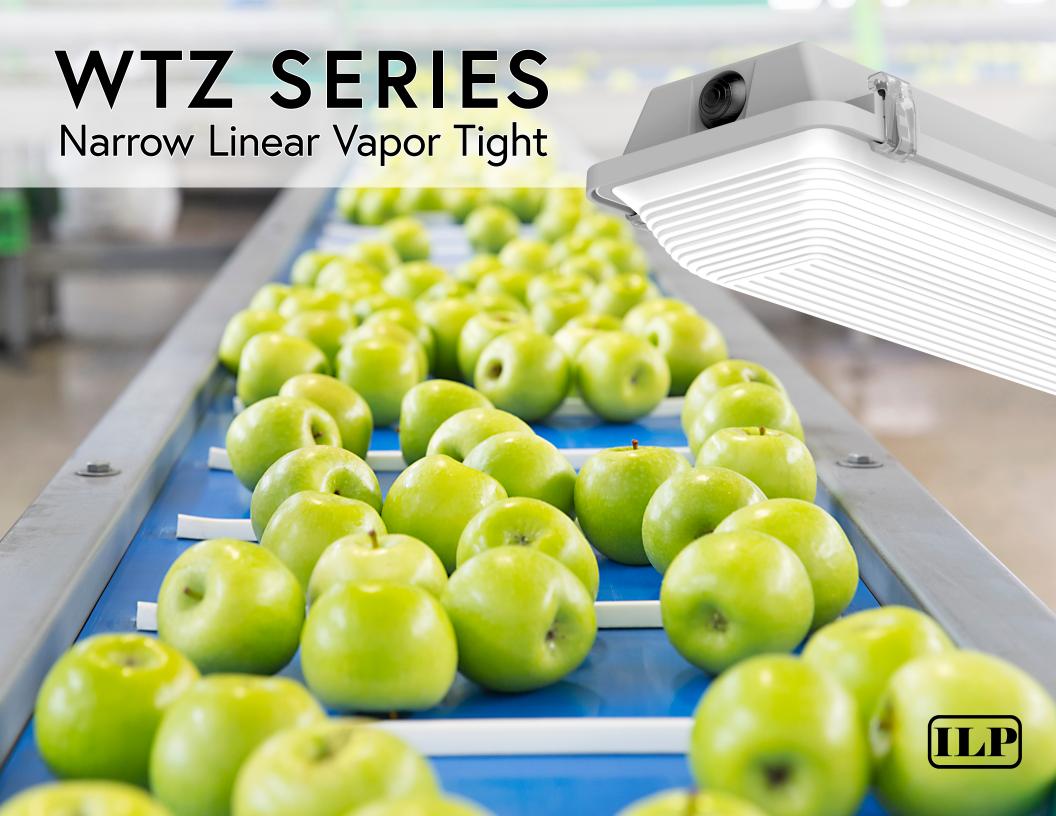

# WTZ SERIES

WTZ Series is an industry leading vapor tight luminaire robustly designed for a wide variety of environments. Its sealed and gasketed NSF listed fiberglass enclosure is easy to service and clean, ideal for maintaining a safe environment for food and beverage processing. With an enhanced feature set including industry leading ambient operating temperatures, extremely high efficiency, three scalable fixture lengths, wide lumen range, various high impact lens options and multiple mounting options make the WTZ Series the absolute luminaire for any vapor tight application.

# WTZ SERIES Narrow Linear Vapor Tight