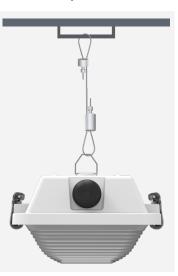

g Solution
- Occupancy & Daylight Functions
- Programmable with phone app
- Wireless Scalable Design
- No Gateway Required

#### Learn More Here!

## enlighted A Siemens Company

- Three Upgradable Tier Solutions
- Occupancy, Daylight, Energy Manager & Asset Tracking Capabilities
- Wireless Scalable Design
- Gateway for Enhanced Functionality

Learn More Here!



- Individual Fixture Control
- Occupancy & Daylight Functions
- Programmable with phone app
- No Gateway Required

### Basic

- WLOS: On/Off
- WLOSPC: On/Off with Photocell
- BDxx: Preset Bi-Level Dimming
- MWS: On/Off Installed Integral
- USBD: User Selectable Bi-Level Dimming
- BDxxPC: Preset Bi-Level Dimming with Photocell
- MWUSBD: User Selectable Bi-Level Dimming Integral

## **Mounting Options**

## Surface



## Suspended



## Pendant



## 45° Angle Wall Mount



# WTZ SERIES Narrow Linear Vapor Tight