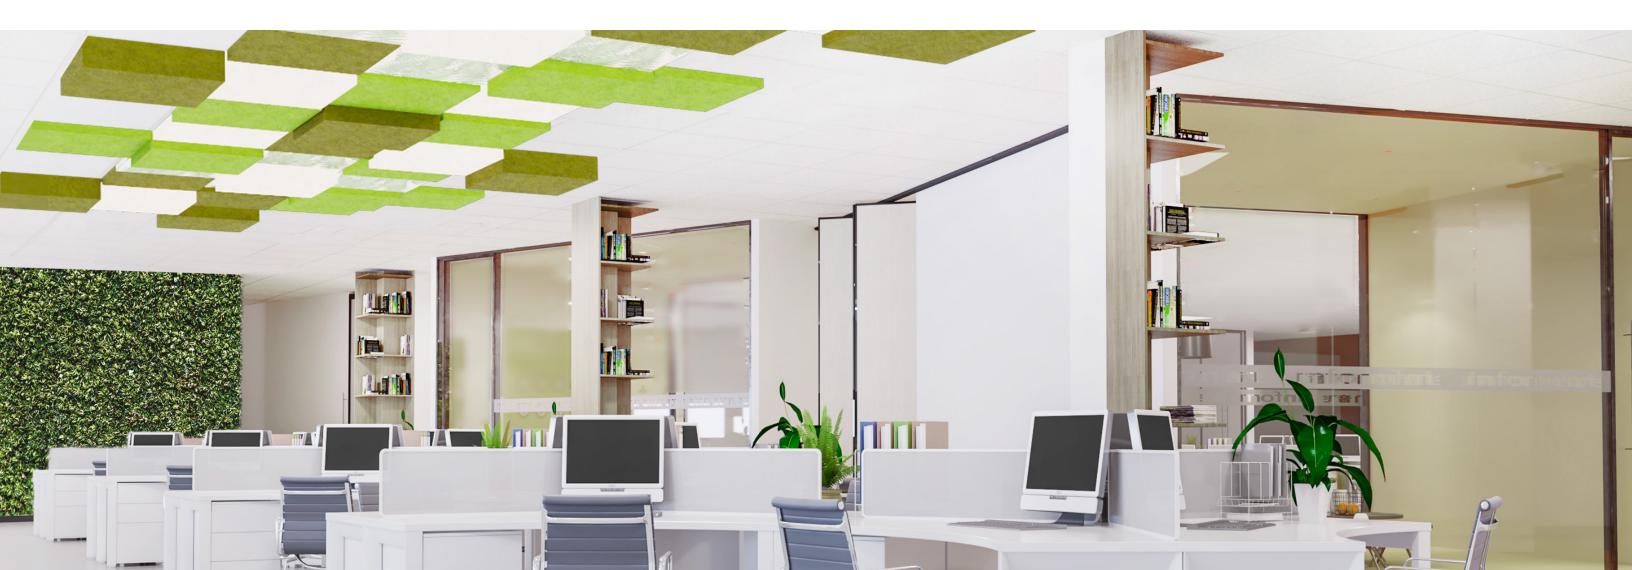

### Acoustic Solutions

Acoustic drop panels are architectural elements designed to enhance the acoustic performance of a space by reducing noise, improving speech intelligibility, and minimizing echoes and reverberation. Deployed to control excessive sound reflections and create a more comfortable acoustic environment.

#### envi ACOUSTIC SOLUTIONS

- 2x2 sound absorbing panels available in 2", 4" and 6" drop heights
- Designed for 15/16" and 9/16" grid ceilings
- Class A flame rating
- Wide array of color options allows you to fully customize any space
- Pair acoustic drop panels with envi designer panel fixtures to envision a new way to transform your space

### **BENEFITS**

- Increase work efficiency
- Increase comfort for occupants
- Increase sound quality
- Decrease noise levels
- Decrease sound reverberation
- Decrease distractions