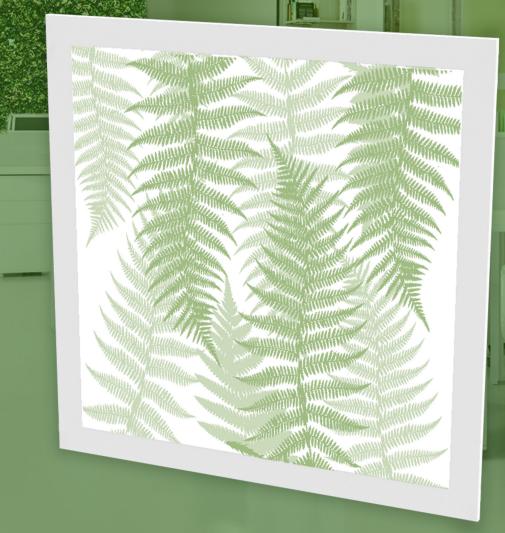

### envi BIOPHILIC LENS OPTIONS

Experience a serene and revitalizing atmosphere with our panel lighting fixture, featuring a captivating array of biophilic lenses.

Center Square Lens

Whispering Woods Lens

**ASL** Alpine Serenity Lens

Leafy Aura Lens

Cloudy Sky Lens

The acrylic drop lens options are more than just light sources; they are sculptural elements that redefine interior aesthetics. By harnessing the interplay of light and space, envi creates depth within its surroundings, transforming any room into an engaging and captivating space.