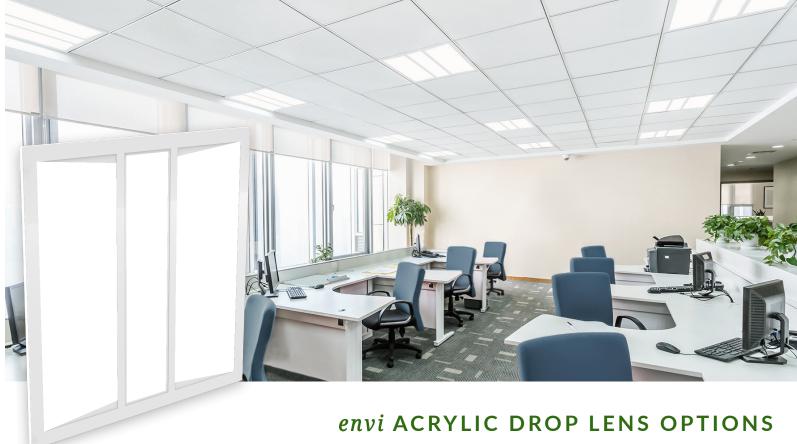

**ASL** Alpine Serenity Lens

Leafy Aura Lens

Cloudy Sky Lens

The acrylic drop lens options are more than just light sources; they are sculptural elements that redefine interior aesthetics. By harnessing the interplay of light and space, envi creates depth within its surroundings, transforming any room into an engaging and captivating space.

+VPAN22-ADL/2 Acrylic Drop Lens +VPAN22-ADL/4 Acrylic Drop Lens +VPAN22-ADL/6 Acrylic Drop Lens 2" Drop Inch Depth 4" Drop Inch Depth 6" Drop Inch Depth