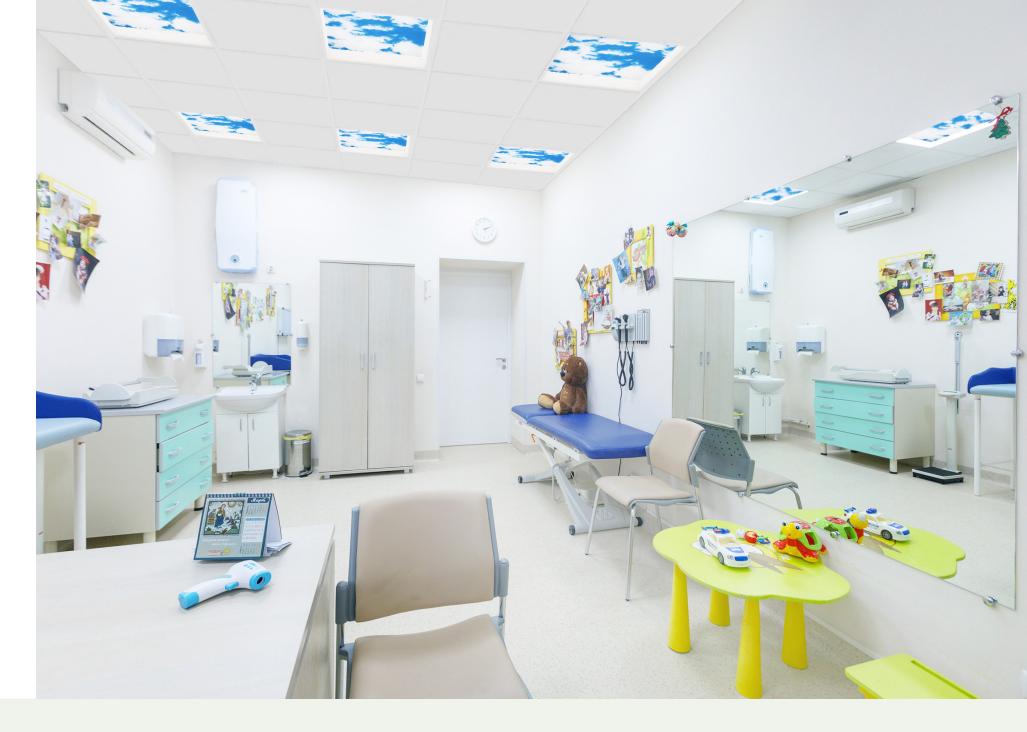

### envi BIOPHILIC LENS OPTIONS

Experience a serene and revitalizing atmosphere with our panel lighting fixture, featuring a captivating array of biophilic lenses.

Center Square Lens

Whispering Woods Lens

**ASL** Alpine Serenity Lens

Leafy Aura Lens

Cloudy Sky Lens

The acrylic drop lens options are more than just light sources; they are sculptural elements that redefine interior aesthetics. By harnessing the interplay of light and space, envi creates depth within its surroundings, transforming any room into an engaging and captivating space.