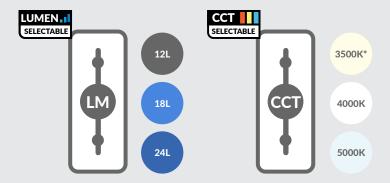

## **LUMEN & CCT SELECTABILITY**

EVT 2.0 high bay takes versatility to the next level with its lumen selectable and CCT selectable features. Users can choose from three color temperature options—3500K, 4000K, and 5000K\*—ensuring optimal lighting for any environment. The lumen output is also adjustable, accommodating up to 60,000 lumens to suit different application requirements. This adaptability makes the EVT 2.0 an ideal solution for a wide range of spaces, providing tailored lighting solutions that meet specific needs with ease.

\*Reference the spec sheet for CCT selectable models.