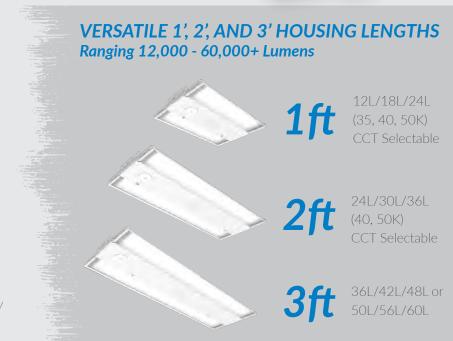

## **LUMEN & CCT SELECTABILITY**

EVT 2.0 high bay takes versatility to the next level with its lumen selectable and CCT selectable features. Users can choose from three color temperature options—3500K, 4000K, and 5000K\*—ensuring optimal lighting for any environment. The lumen output is also adjustable, accommodating up to 60,000 lumens to suit different application requirements. This adaptability makes the EVT 2.0 an ideal solution for a wide range of spaces, providing tailored lighting solutions that meet specific needs with ease.