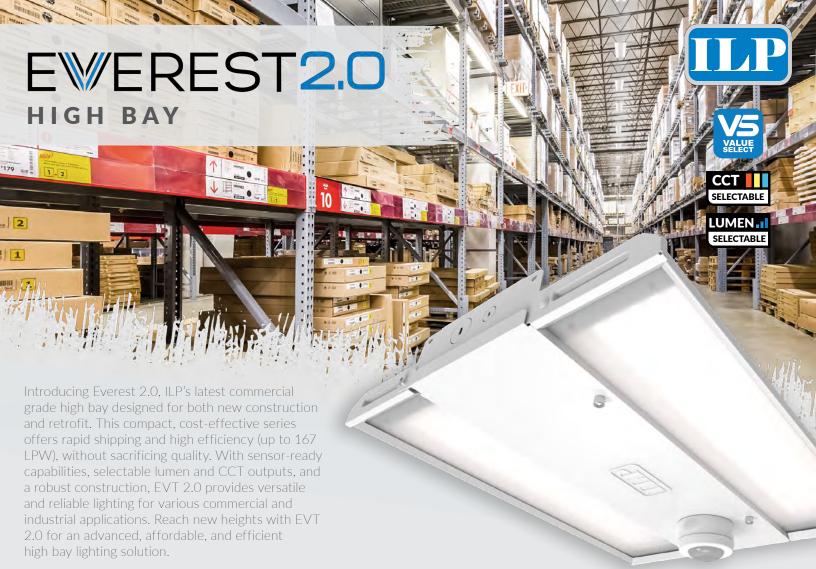

# **KEY FEATURES**

- Compact, lightweight fixture with rugged steel construction and toolless access into the driver channel
- High efficiencies (up to 167 LPW) that translate into a low life cycle cost
- Offers lumen selectable outputs up to 60,000 to accommodate various ceiling heights, fixture spacings, and application requirements
- Designed for ambient temperature settings from -40°F up to 122°F with 6kV ANSI Surge Protection
- Efficient 1-for-1 replacement offering 12 different lumen and size configurations
- Patent Pending Field installable/swappable precision designed wide and narrow distributions
- Plug N Play Sensor Ready Luminaire with 12V Auxiliary DIM to Off Drivers