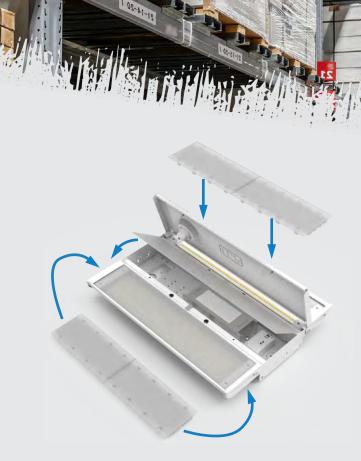

## FIELD-SWAPPABLE LENSES

#### Patent Pending Toolless Field Swappable Optic Lenses

EVT 2.0 is equipped with patent-pending toolless field swappable optic lenses, setting a new standard in high bay lighting. This innovative feature allows for unparalleled flexibility with its precision-designed wide and narrow distribution options. Whether you need broad, even illumination for large spaces or focused, concentrated light for aisle ways, the EVT 2.0 adapts effortlessly to meet your needs. The easy installation process ensures that you can customize your lighting setup on-site without the need for specialized tools or lengthy downtimes, making it the perfect choice for dynamic commercial environments.