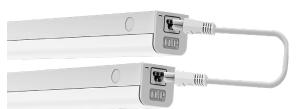

#### QWIKLINK CONNECTOR

Allows for toolless and seamless connection up to 64 linear feet per electrical power entry. QWIKLINK connection provides 0-10V dimming connection between fixtures. One QWIKLINK connector included with every fixture.