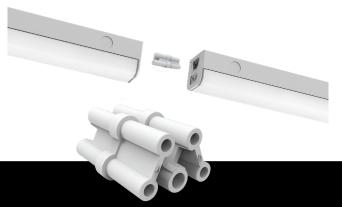

#### **QWIKLINK CABLE**

Available in 7.9" (QL20) & 60" (QL150) lengths allow for angled, corner & distant fixture connections.

#### QWIKLINK CONNECTOR

Allows for toolless and seamless connection up to 64 linear feet per electrical power entry. QWIKLINK connection provides 0-10V dimming connection between fixtures. One QWIKLINK connector included with every fixture.