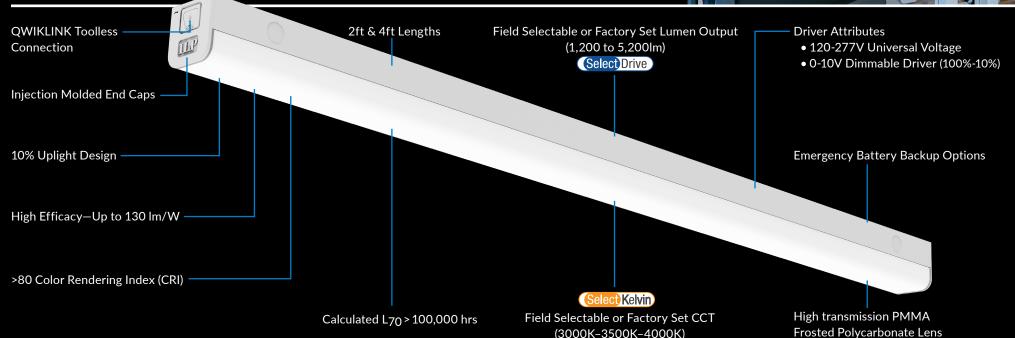

# Sleek, Slender & the Most Versatile

strip luminaire on the market today. QWIKLINK's standard field selectable Lumen and CCT features provide complete flexibility at your fingertips. Utilize its toolless QWIKLINK connector for uninterrupted, continuous row illumination up to 64 linear feet with only one electrical power entry. These features drastically reduce installation time and increase project efficiencies. With these adaptable and robust features, QWIKLINK is the optimal choice for any interior linear environment.