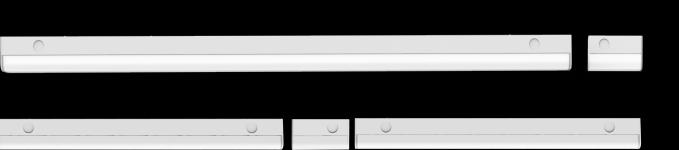

# Sleek, Slender & the Most Versatile

strip luminaire on the market today. QWIKLINK's standard field selectable Lumen and CCT features provide complete flexibility at your fingertips. Utilize its toolless QWIKLINK connector for uninterrupted, continuous row illumination up to 64 linear feet with only one electrical power entry. These features drastically reduce installation time and increase project efficiencies. With these adaptable and robust features, QWIKLINK is the optimal choice for any interior linear environment.

#### QWIKLINK CONNECTOR

Allows for toolless and seamless connection up to 64 linear feet per electrical power entry. QWIKLINK connection provides 0-10V dimming connection between fixtures. One QWIKLINK connector included with every fixture.