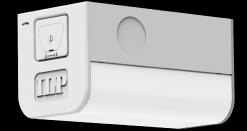

### **QWIKLINK SENSOR**

Remote programmed field installed QWIKLINK sensor integrates with single or multiple fixtures for occupancy and photocell controls. Utilizing the included QWIKLINK connector allows the sensor to be installed within seconds with no additional wiring required in the field. The sensor mounts on the end of the fixture and can be placed in any location along a 64ft run to provide optimal motion sensing and energy savings.