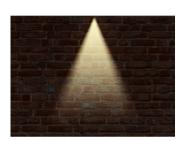

#### **4 Different Beam Options**

Benefit from a selection of 4 beam angles 15°, 25°, 40° & 60°. Illuminate your wall or floor with clean beams and excellent cutoff and glare light control.

Spot 15°

Narrow 25°

Medium 40°

Wide 60°