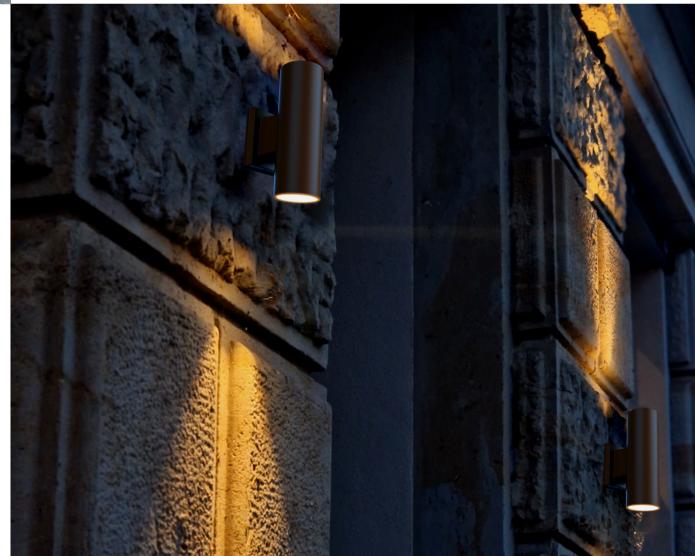

#### **Direct-Indirect Illumination Simplified**

The unique Unify design combines both indirect and direct light sources within a compact cylinder profile, delivering clean beams for both types of illumination. The product can be configured for direct-indirect, direct-only, or indirect-only lighting to perfectly meet the specific needs of the space.

#### Build for Durability and Reliability in Challenging Outdoor Environments

Unify is designed to work in a wide ambient temperature range (-40°C to +40°C) with an IP65 rating, ensuring durability and reliability in challenging outdoor environments.