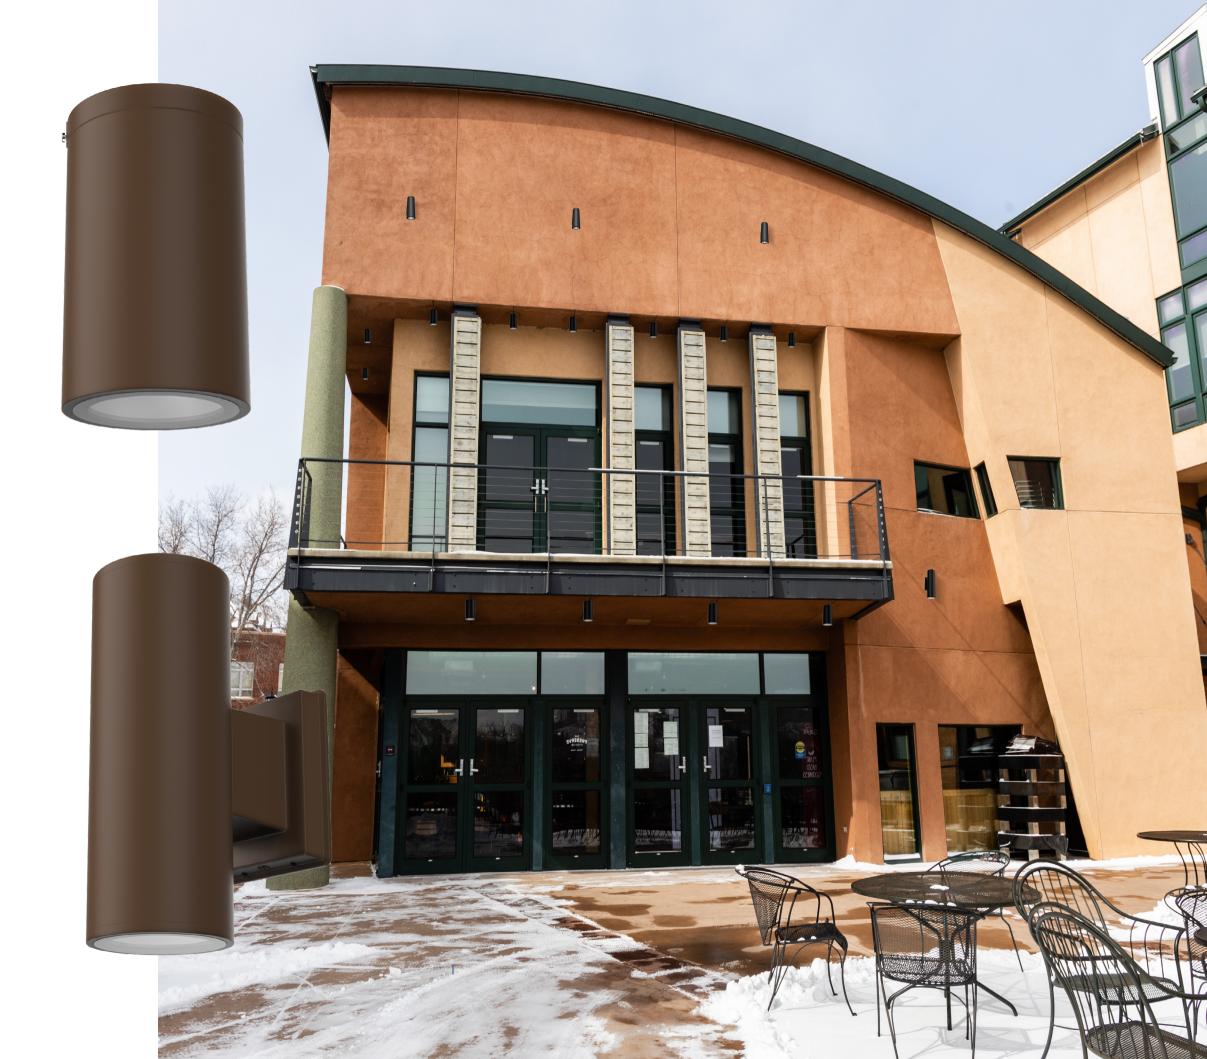

#### 3 Available Sizes for Surface & Wall Mount

#### **Direct-Indirect Illumination Simplified**

The unique Unify design combines both indirect and direct light sources within a compact cylinder profile, delivering clean beams for both types of illumination. The product can be configured for direct-indirect, direct-only, or indirect-only lighting to perfectly meet the specific needs of the space.