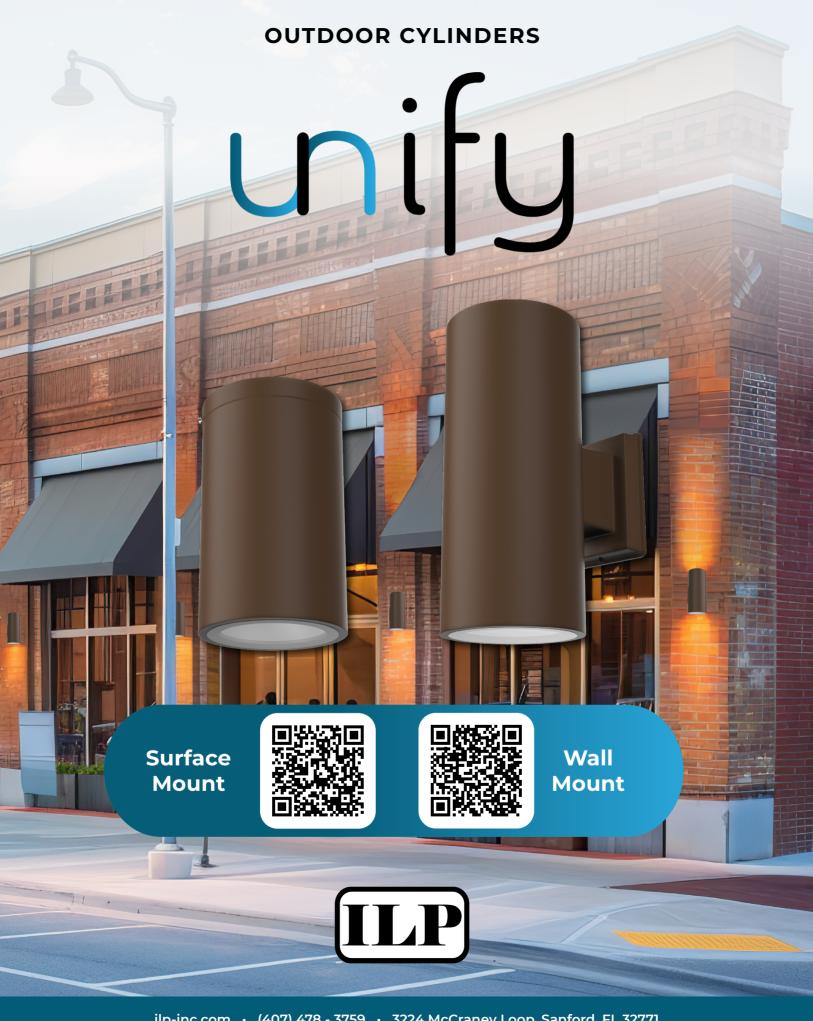

e Unify design combines both indirect and direct light sources within a compact cylinder profile, delivering clean beams for both types of illumination. The product can be configured for direct-indirect, direct-only, or indirect-only lighting to perfectly meet the specific needs of the space.





#### **4 Different Beam Options**

Benefit from a selection of 4 beam angles 15°, 25°, 40° & 60°. Illuminate your wall or floor with clean beams and excellent cutoff and glare light control.





Spot 15°

Narrow 25°





Medium 40°

Wide 60°

#### Build for Durability and Reliability in Challenging Outdoor Environments

Unify is designed to work in a wide ambient temperature range (-40°C to +40°C) with an IP65 rating, ensuring durability and reliability in challenging outdoor environments.