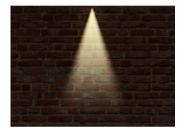

#### **4 Different Beam Options**

Benefit from a selection of 4 beam angles 15°, 25°, 40° & 60°. Illuminate your wall or floor with clean beams and excellent cutoff and glare light control.

Spot 15°

Narrow 25°