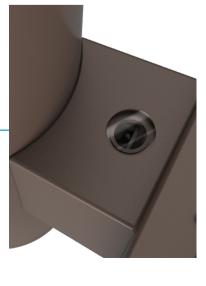

### Integrated Photocell on Wall Mounted Series

Seamlessly integrated into the wall bracket for a superior aesthetic. Equipped with a standard override switch for added convenience.

Integrated Photocell Sensor