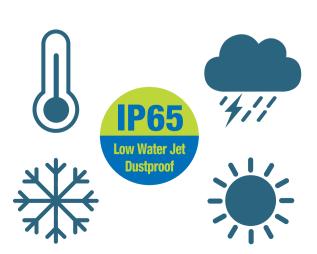

#### Build for Durability and Reliability in Challenging Outdoor Environments

Unify is designed to work in a wide ambient temperature range (-40°C to +40°C) with an IP65 rating, ensuring durability and reliability in challenging outdoor environments.