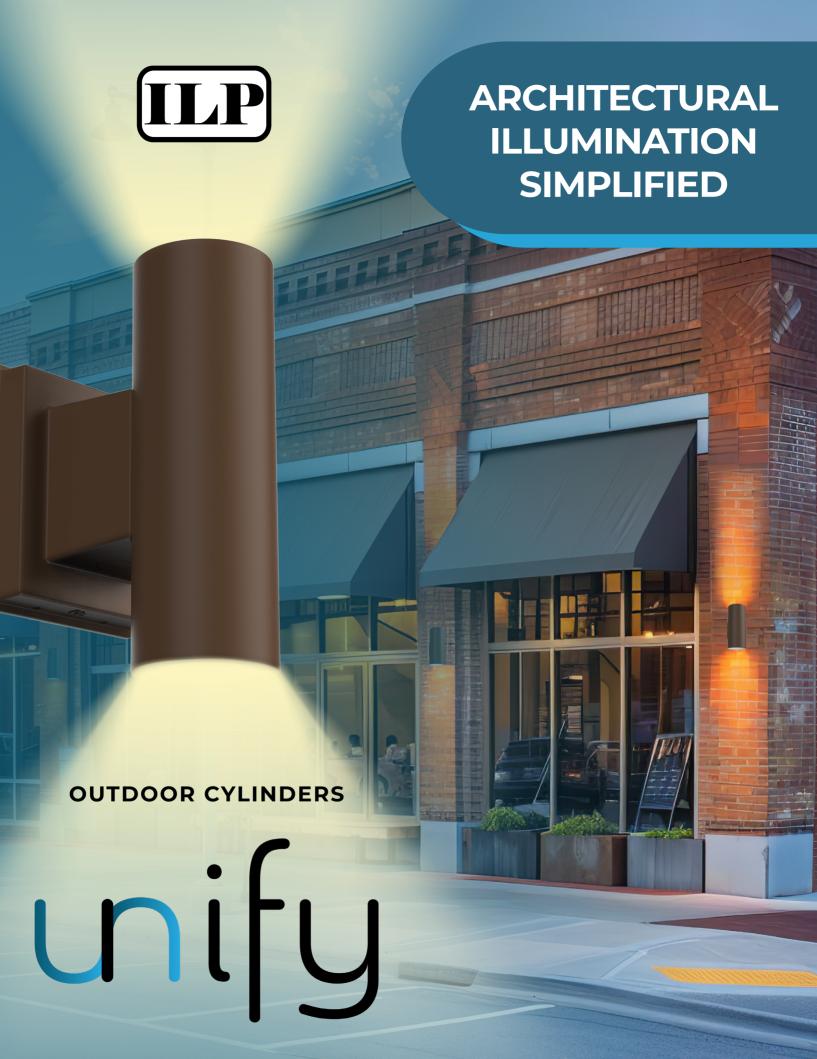

#### **Direct-Indirect Illumination Simplified**

The unique Unify design combines both indirect and direct light sources within a compact cylinder profile, delivering clean beams for both types of illumination. The product can be configured for direct-indirect, direct-only, or indirect-only lighting to perfectly meet the specific needs of the space.