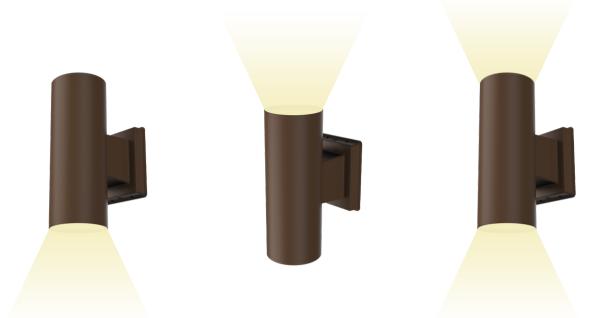

#### **Direct-Indirect Illumination Simplified**

The unique Unify design combines both indirect and direct light sources within a compact cylinder profile, delivering clean beams for both types of illumination. The product can be configured for direct-indirect, direct-only, or indirect-only lighting to perfectly meet the specific needs of the space.