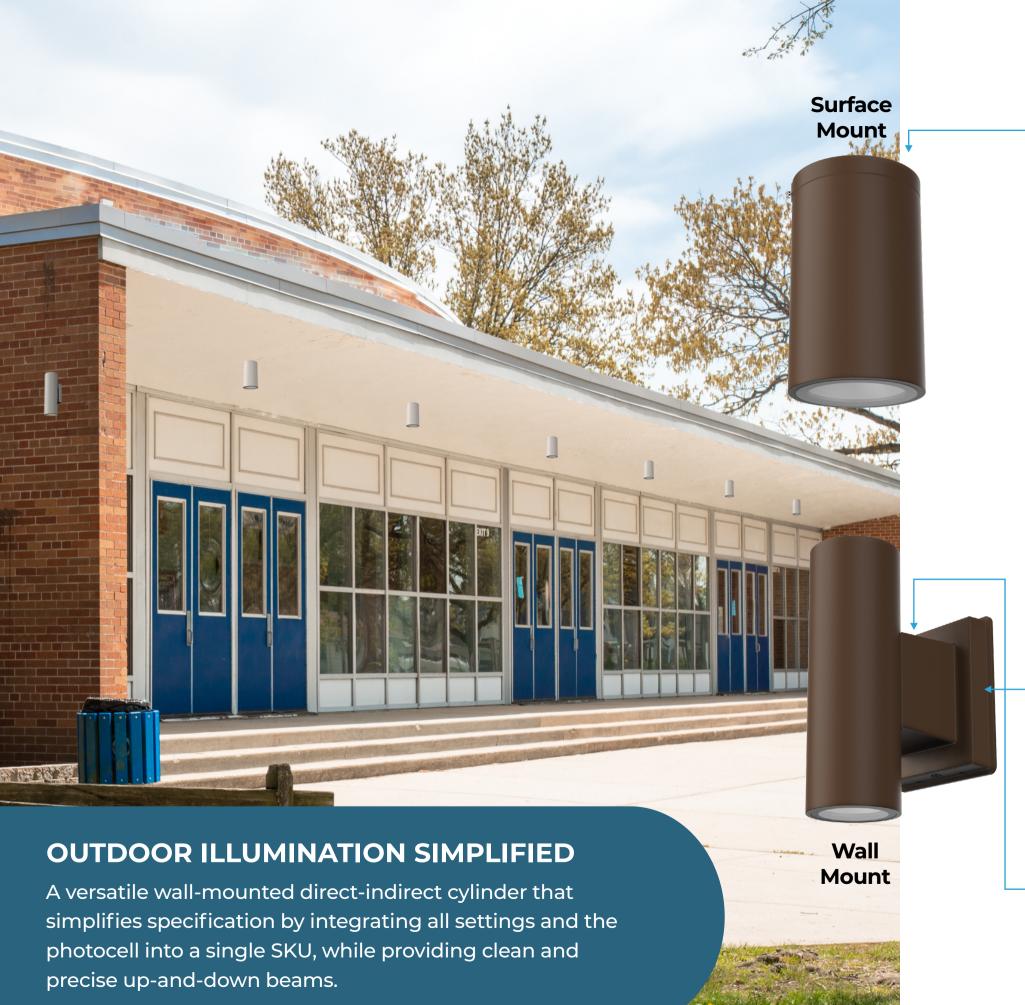

#### 3 Available Sizes for Surface & Wall Mount

#### **Direct-Indirect Illumination Simplified**

The unique Unify design combines both indirect and direct light sources within a compact cylinder profile, delivering clean beams for both types of illumination. The product can be configured for direct-indirect, direct-only, or indirect-only lighting to perfectly meet the specific needs of the space.