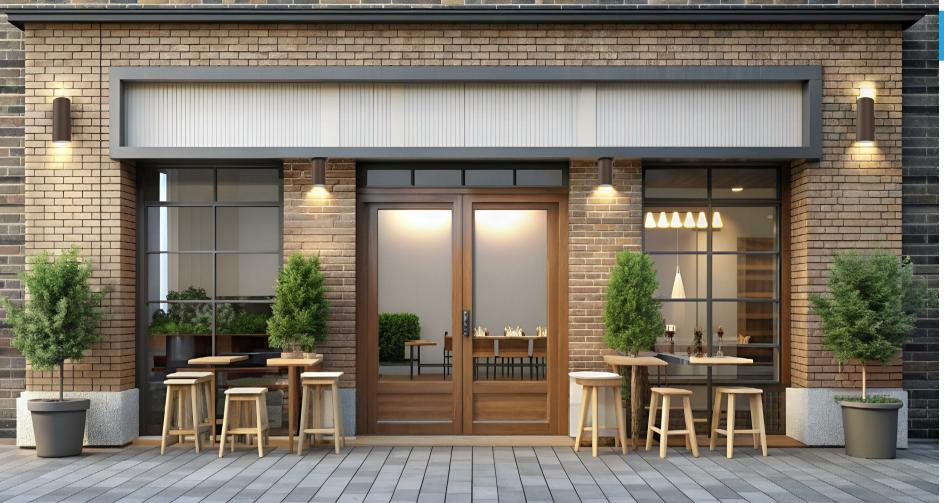

#### **Direct-Indirect Illumination Simplified**

The unique Unify design combines both indirect and direct light sources within a compact cylinder profile, delivering clean beams for both types of illumination. The product can be configured for direct-indirect, direct-only, or indirect-only lighting to perfectly meet the specific needs of the space.